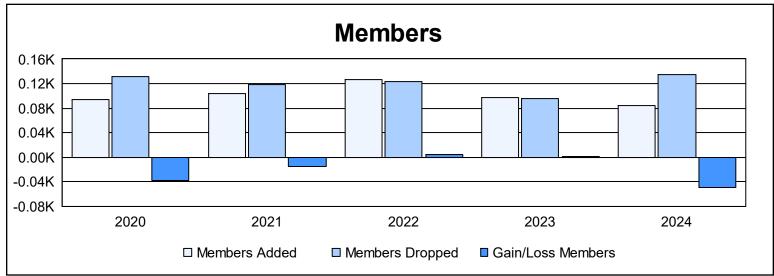

District 2 E1 As of June 2024 Cumulative

| Year      | New<br>Clubs | Dropped<br>Clubs | Gain/<br>Loss<br>Clubs | New<br>Members | Charter<br>Members | Reinstate<br>Members | Transfer<br>Members | Total<br>Member<br>Added | Total<br>Members<br>Dropped | Gain/<br>Loss<br>Members |
|-----------|--------------|------------------|------------------------|----------------|--------------------|----------------------|---------------------|--------------------------|-----------------------------|--------------------------|
| 2019-2020 | 0            | 2                | -2                     | 80             | 0                  | 7                    | 7                   | 94                       | 132                         | -38                      |
| 2020-2021 | 0            | 1                | -1                     | 96             | 0                  | 4                    | 3                   | 103                      | 118                         | -15                      |
| 2021-2022 | 0            | 0                | 0                      | 121            | 0                  | 2                    | 4                   | 127                      | 123                         | 4                        |
| 2022-2023 | 0            | 0                | 0                      | 93             | 0                  | 2                    | 2                   | 97                       | 96                          | 1                        |
| 2023-2024 | 0            | 0                | 0                      | 69             | 1                  | 12                   | 2                   | 84                       | 134                         | -50                      |
| Average   | 0            | 1                | -1                     | 92             | 0                  | 5                    | 4                   | 101                      | 121                         | -20                      |