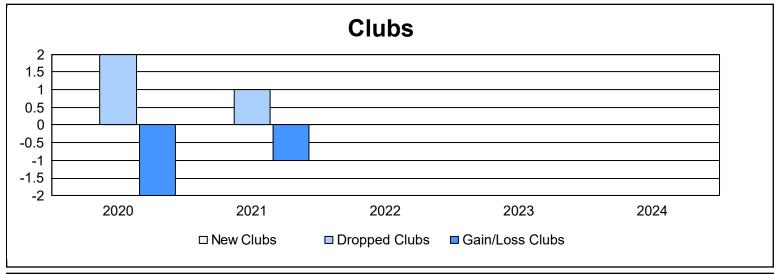

District 2 E1 As of June 2024 Cumulative

| Year      | New<br>Clubs | Dropped<br>Clubs | Gain/<br>Loss<br>Clubs | New<br>Members | Charter<br>Members | Reinstate<br>Members | Transfer<br>Members | Total<br>Member<br>Added | Total<br>Members<br>Dropped | Gain/<br>Loss<br>Members |
|-----------|--------------|------------------|------------------------|----------------|--------------------|----------------------|---------------------|--------------------------|-----------------------------|--------------------------|
| 2019-2020 | 0            | 2                | -2                     | 80             | 0                  | 7                    | 7                   | 94                       | 132                         | -38                      |
| 2020-2021 | 0            | 1                | -1                     | 96             | 0                  | 4                    | 3                   | 103                      | 118                         | -15                      |
| 2021-2022 | 0            | 0                | 0                      | 121            | 0                  | 2                    | 4                   | 127                      | 123                         | 4                        |
| 2022-2023 | 0            | 0                | 0                      | 93             | 0                  | 2                    | 2                   | 97                       | 96                          | 1                        |
| 2023-2024 | 0            | 0                | 0                      | 69             | 1                  | 12                   | 2                   | 84                       | 134                         | -50                      |
| Average   | 0            | 1                | -1                     | 92             | 0                  | 5                    | 4                   | 101                      | 121                         | -20                      |